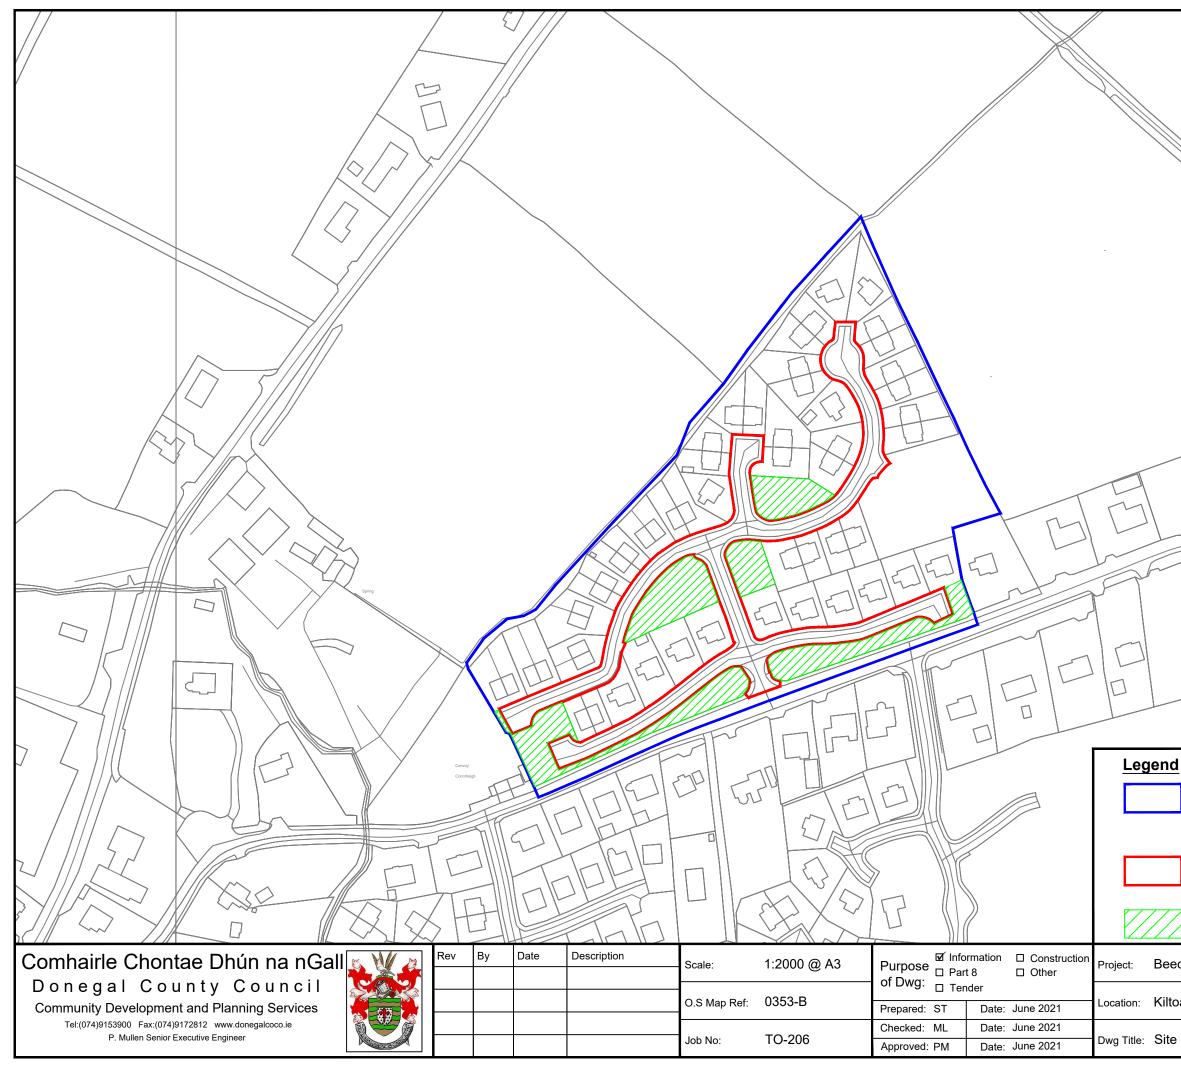

| ·                                                                                                                                                  |                        |
|----------------------------------------------------------------------------------------------------------------------------------------------------|------------------------|
|                                                                                                                                                    |                        |
|                                                                                                                                                    |                        |
|                                                                                                                                                    |                        |
| © Ordnance Survey Ireland 2021/OSi_NMA_053<br>Includes Ordnance Survey Ireland data reproduced by<br>Donegal County Council.                       |                        |
| Extent of Housing Estate that is the subject of the taking in charge (TIC) application made under Section 180 of the Planning and Development Act. |                        |
| Area that is proposed to be declared a public road<br>through the procedures set out by Section 11 of<br>the Roads Act.                            |                        |
| Area of open space.                                                                                                                                |                        |
| chwood Park Estate Taking in Charge                                                                                                                | Rev.: 0                |
| al, Convoy, Co. Donegal                                                                                                                            | Dwg no.:<br>TO-206-001 |
| Layout - TiC                                                                                                                                       |                        |